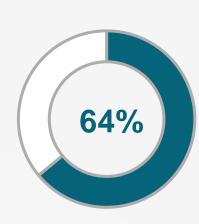

### Our customers tell us they want to:

Get best-of-breed protection and productivity

Use simple solutions, designed to work together

Start using AI to fuel productivity and innovation

64% of employees don't have the energy to do their job

## Al-powered tools represent an enormous opportunity

64% of people struggled with finding time and energy to get their work done.

Amount by which time spent in Microsoft Teams meetings and calls has increased per week since Feb 2020.