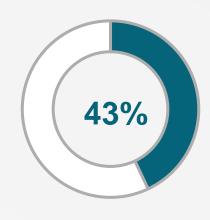

57% of employees' time is spent communicating

43% of employees' time is spent creating